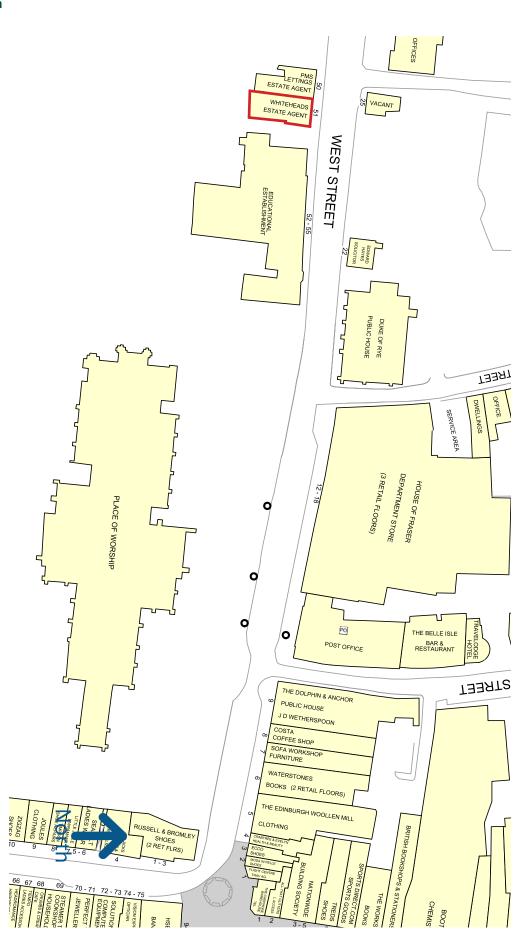

# 51 West Street, Chichester West Sussex PO19 1RP

#### Location

The Cathedral City of Chichester is a historic and thriving administrative centre for West Sussex. The city is located approximately 65 miles south west of London 15 miles east of Portsmouth and 30 miles west of Brighton.

# 51 West Street, Chichester West Sussex PO19 1RP

GOAD Plan

PAI 🕽 🔞 RICS